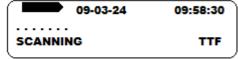

#### SCAN OPERATION

1. Press "SCAN" key to boot PT180 entering the scan state directly as shown in the following interface.

2. If there is no tag detected in one minute PT180 enters idle state as shown in the following interface. Press "SCAN" key to enter scan state again.