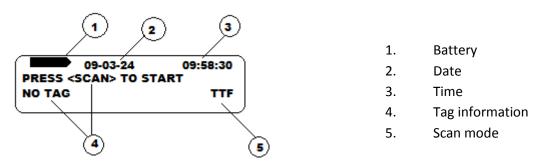

#### **SCREENDISPLAY:**

#### SCAN OPERATION

1. Press "SCAN" key to boot PT180 entering the scan state directly as shown in the following interface.

2. If there is no tag detected in one minute PT180 enters idle state as shown in the following interface. Press "SCAN" key to enter scan state again.