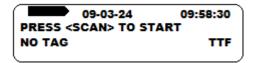

#### SCAN OPERATION

1. Press "SCAN" key to boot PT180 entering the scan state directly as shown in the following interface.

2. If there is no tag detected in one minute PT180 enters idle state as shown in the following interface. Press "SCAN" key to enter scan state again.

3. Information will be displayed after a tag is detected as shown in the following interface. Press "SCAN" key to enter scan state again.